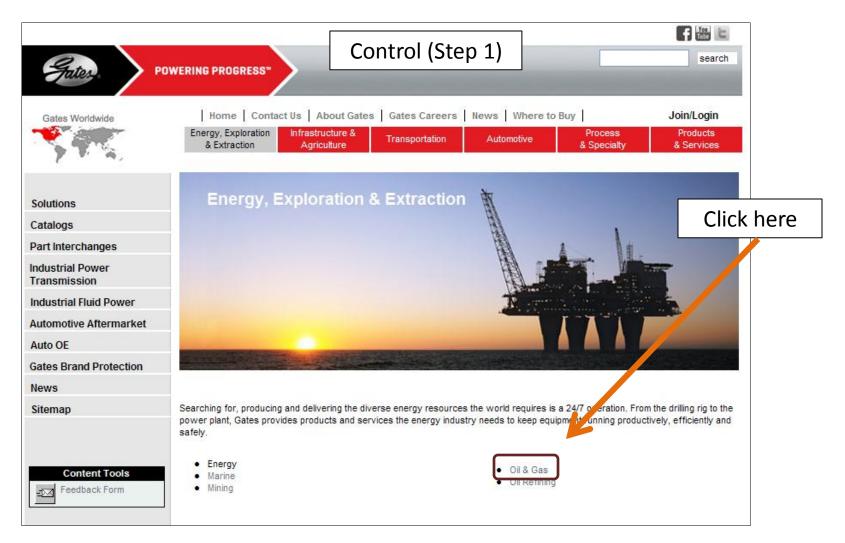

| <b>95%</b>                         |

What you need to understand: By focusing on what the organization actually did with the donated money in the previous year, the treatment was able to increase clickthrough rate by 20%, and average donation size by 14.66%.



2 marketing experiments

# Experiment: Background

**Experiment ID:** Gates Energy Exploration & Extraction Test **Location:** MarketingExperiments Research Library **Test Protocol Number:** TP1576

#### **Research Notes:**

**Background:** A large energy company seeking to increase whitepaper download leads

Goal: To increase the number of leads

**Primary Research Question:** Which treatment will generate the most whitepaper downloads?

Approach: A/B multifactor split test



2 marketing experiments

# **Experiment: Control**





# 2 marketing experiments

# **Experiment: Control**



#### 🕒 #webclinic

# 2 marketing experiments

# **Experiment:** Treatment







# Experiment: Side-by-side





# 2 marketing experiments

# **Experiment: Results**

# 245% Increase in conversion rate

The new CTA process design improved conversion rate by 245.6%

|           | CR   | Relative Difference | Statistical Confidence |
|-----------|------|---------------------|------------------------|
| Control   | 1.3% | -                   | -                      |
| Treatment | 4.6% | 245.6%              | 99%                    |

What You Need to Understand: By reducing the amount of friction in the CTA process and adding a simple radio button CTA to the first step, the team at Gates was able to increase conversion by 245%.