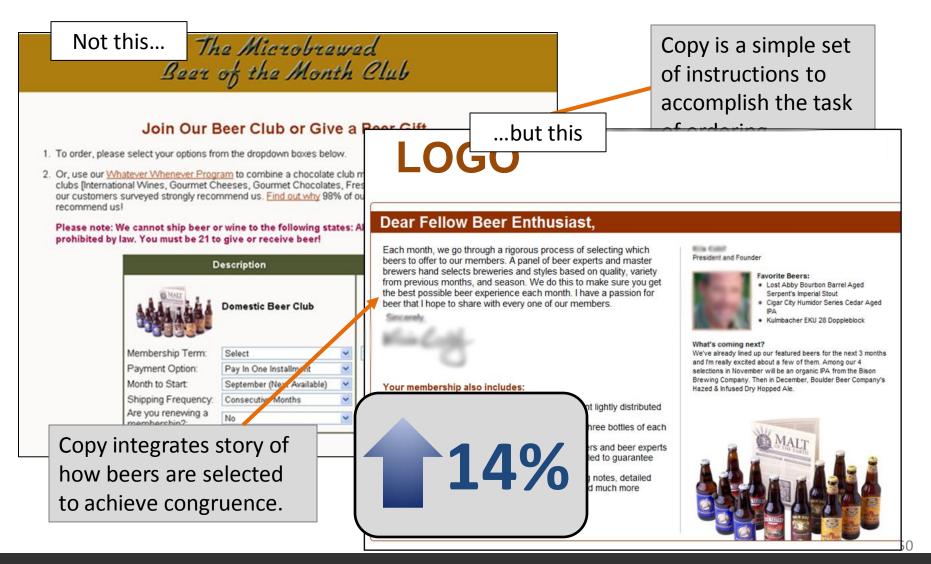

**TECHNIQUE #4**: Build a Compelling Narrative

## **TECHNIQUE #4:** Build a Compelling Narrative

People's thoughts tend to arrange themselves in story, therefore understanding your visitor's thought sequence comes down to understanding the basic structure of a story. **Telling your story can be a powerful device for communicating a value proposition.** 

## **TECHNIQUE #4:** Build a Compelling Narrative