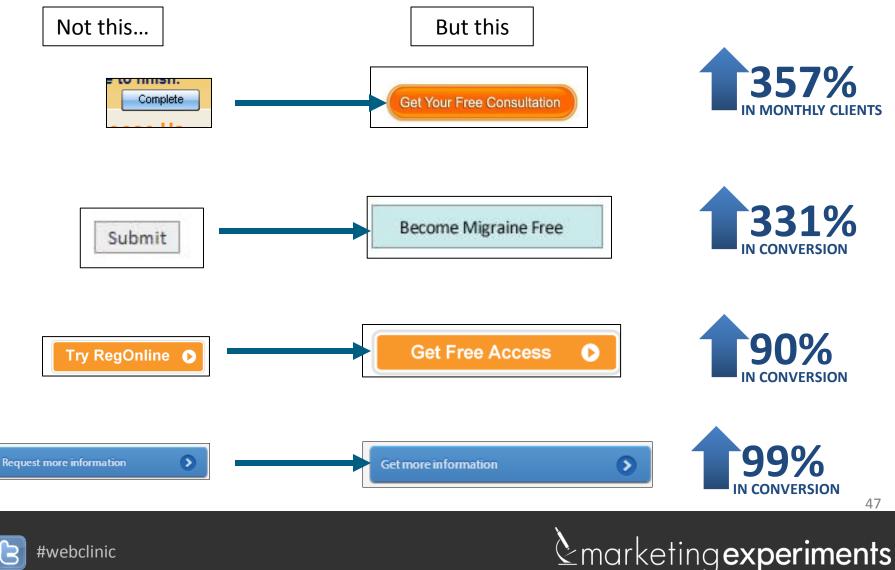

# **TECHNIQUE #1**: Focus on your "Only-Factor"

Not This

{Keyword XXXXXXXX Software} Award-Winning XXXXXXXX Software. Fully Integrated. Free Trial www.XXXXXXXXXX.com/XXXXXXXX

| [           | But This       |                                         |
|-------------|----------------|-----------------------------------------|
| XXXXXXXXX S | oftware Suite  |                                         |
| #1 On-Demar | nd. 6459+ Wo   | rld Clients                             |
| Award-Winni | ng Solution. F | ree Trial                               |
| www.XXXXX   | (XXXX.com/X)   | < X X X X X X X X X X X X X X X X X X X |