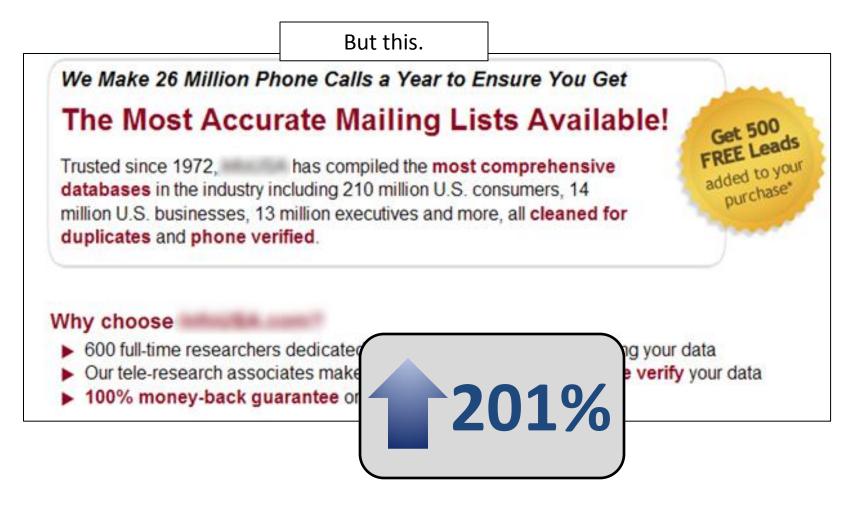

### C Key Principles

• Value accepted is contingent upon **value believed**. Value believed is contingent upon **value understood**.

2 marketing experiments

- 600 full-time researchers dedicated to building, verifying, and updating your data
- Our tele-research associates make over 80,000 calls a day to phone verify your data
- 100% money-back guarantee on every single lead