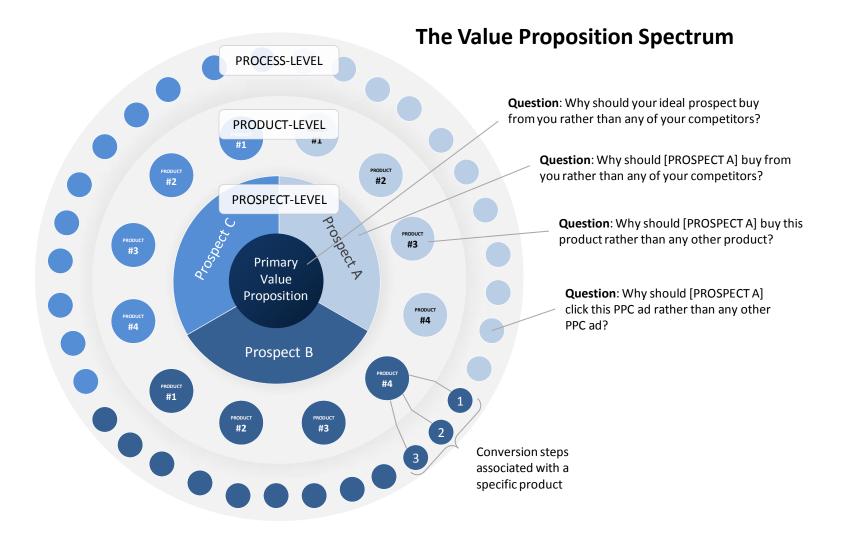

## THE VALUE PROPOSITION SPECTRUM

### Can you identify the process-level value propositions?