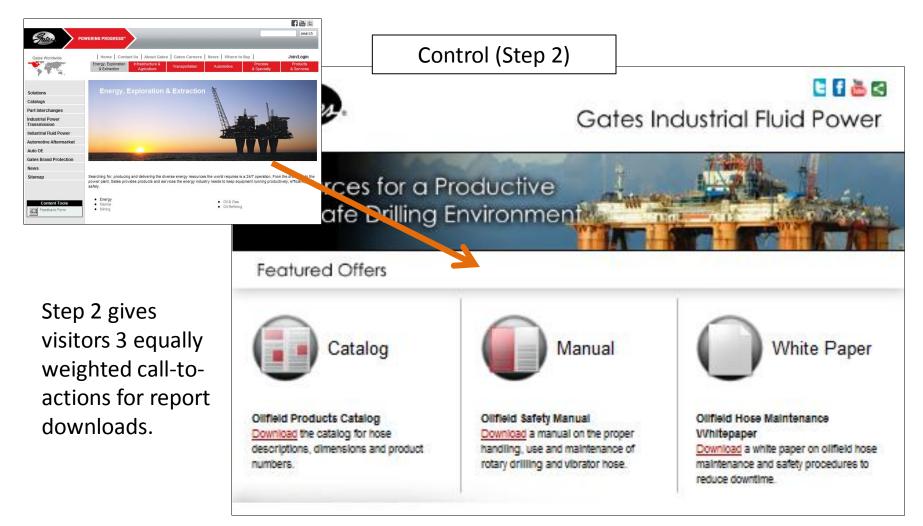

#### **Research Notes:**

**Background:** A large energy company seeking to increase whitepaper download leads

Goal: To increase the number of leads

**Primary Research Question:** Which treatment will generate the most whitepaper downloads?