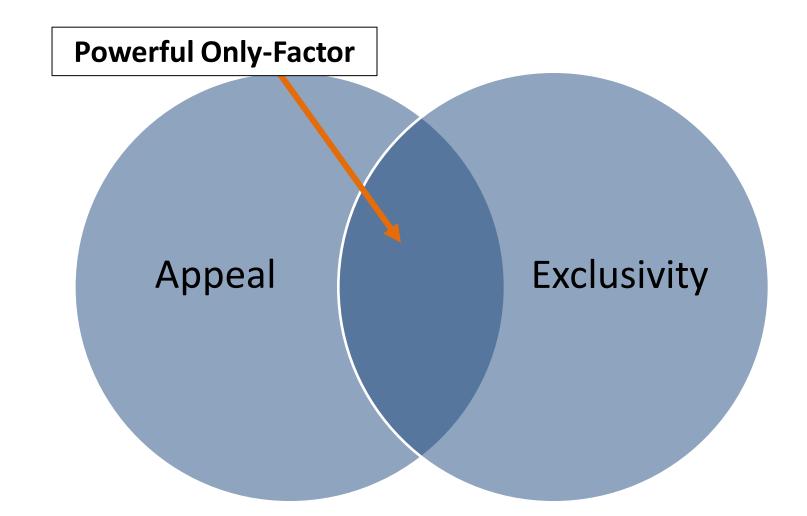

# 6 Ways to Differentiate your Value Prop

Techniques for getting your value proposition to stand out in a crowded market space

**TECHNIQUE #1**: Focus on your "Only-Factor."

# **TECHNIQUE #1**: Where is the "only-factor?"

# **TECHNIQUE #1**: Focus on your "Only-Factor"

**Value Proposition Heuristic** 

$$Nf = {}^{p}Vf - {}^{p}Cf$$

$$P = (Cl : Cr)$$

$$Vf = (Ap/Ex)$$

$$Cf = (Mt + Mn)$$

- An appealing offer without exclusivity has its force diluted by the competing options.
- An exclusive offer without appeal has its force undermined by a lack of attraction.