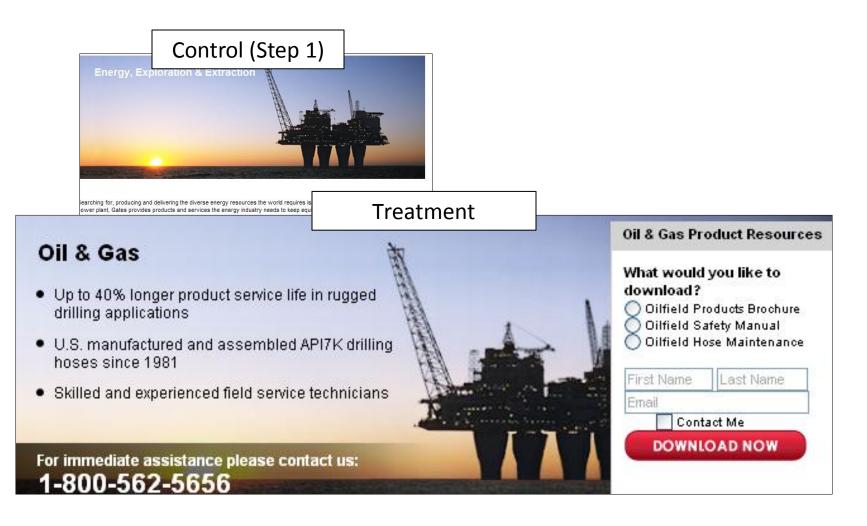

# **Experiment: Control**

# 2 marketing experiments

# **Experiment:** Treatment

# Experiment: Side-by-side