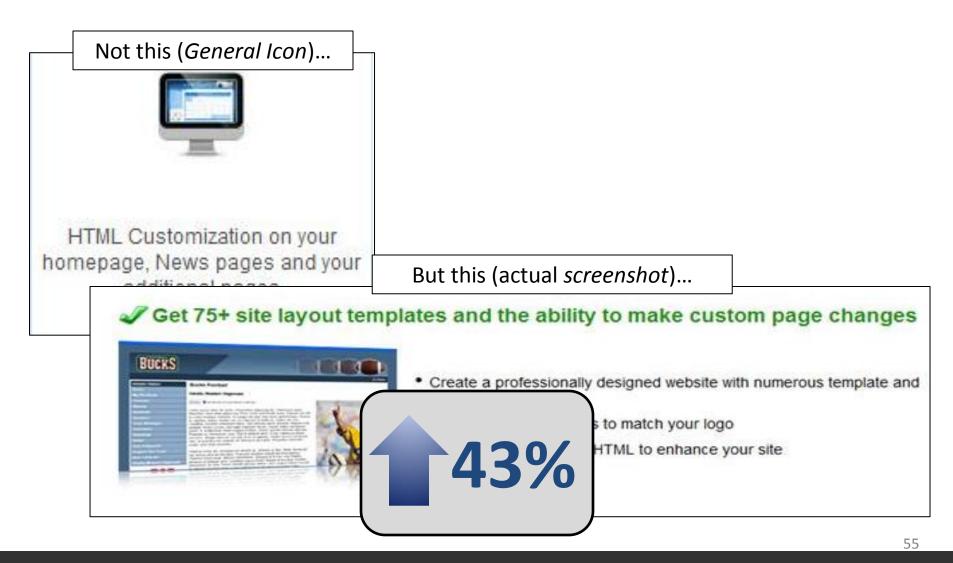

## 6 Ways to Differentiate your Value Prop

Techniques for getting your value proposition to stand out in a crowded market space

**TECHNIQUE #1**: Focus on your "Only-Factor."

**TECHNIQUE #2**: Provide Clear Evidentials

### C Key Principles

• Value accepted is contingent upon **value believed**. Value believed is contingent upon **value understood**.

2 marketing experiments

- 600 full-time researchers dedicated to building, verifying, and updating your data
- Our tele-research associates make over 80,000 calls a day to phone verify your data
- 100% money-back guarantee on every single lead

**The Objective**: To codify essential text bytes that support claim that can be used stategically as bulleted information

2 marketing experiments