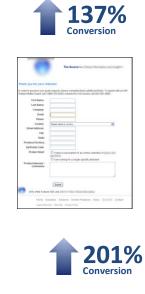

# 245% Increase in conversion rate

The new CTA process design improved conversion rate by 245.6%

|           | CR   | Relative Difference | Statistical Confidence |
|-----------|------|---------------------|------------------------|
| Control   | 1.3% | -                   | -                      |
| Treatment | 4.6% | 245.6%              | 99%                    |

What You Need to Understand: By reducing the amount of friction in the CTA process and adding a simple radio button CTA to the first step, the team at Gates was able to increase conversion by 245%.

2 marketing experiments