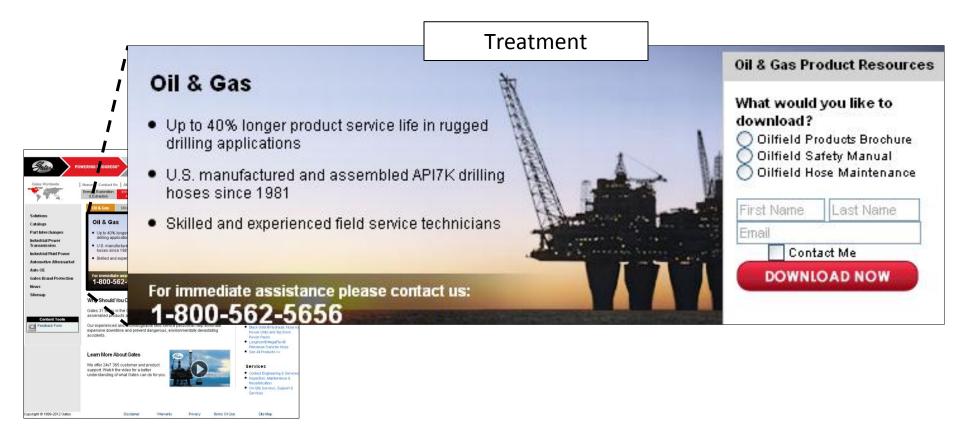

What You Need to Understand: By reducing the amount of friction in the CTA process and adding a simple radio button CTA to the first step, the team at Gates was able to increase conversion by 245%.

2 marketing experiments