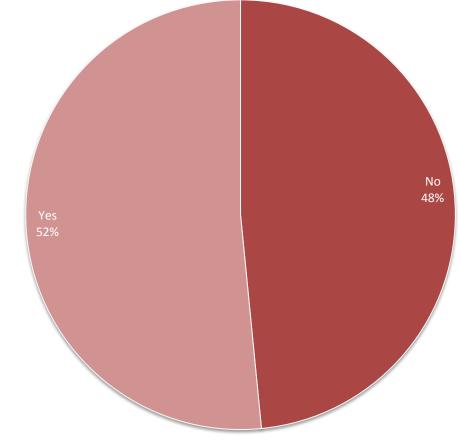

# 2012 SURVEY DATA

Survey Question: Are you confident that each member of your marketing team can clearly and succinctly state your company (or product) value proposition?

Source: ©2012 MarketingSherpa Website Optimization Benchmark Survey Methodology: Fielded April 2012, N=547