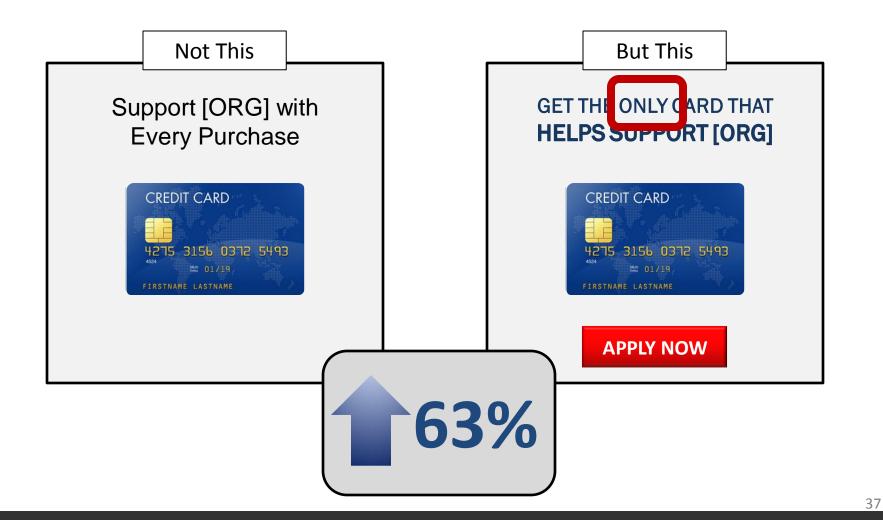

# **TECHNIQUE #1**: Focus on your "Only-Factor"

Not This

{Keyword XXXXXXXX Software} Award-Winning XXXXXXXX Software. Fully Integrated. Free Trial www.XXXXXXXXXX.com/XXXXXXXX

| [           | But This       |                                         |
|-------------|----------------|-----------------------------------------|
| XXXXXXXXX S | oftware Suite  |                                         |
| #1 On-Demar | nd. 6459+ Wo   | rld Clients                             |
| Award-Winni | ng Solution. F | ree Trial                               |
| www.XXXXX   | (XXXX.com/X)   | < X X X X X X X X X X X X X X X X X X X |