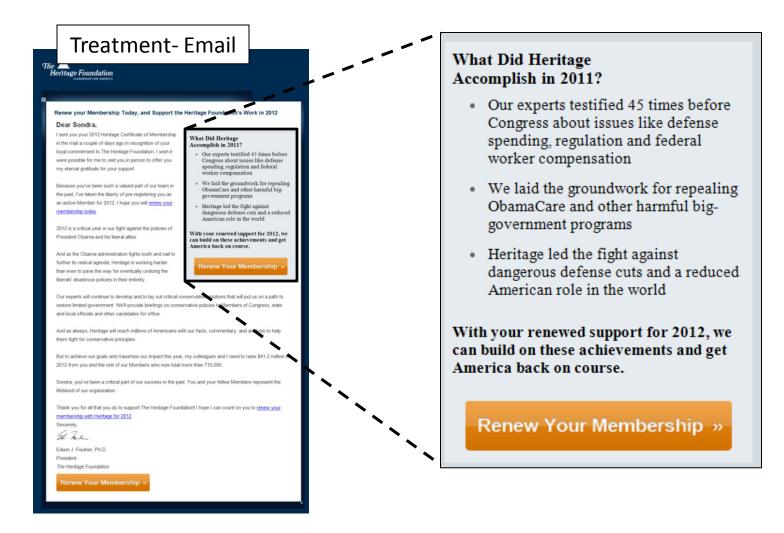

#### What Did Heritage Accomplish in 2011?

- Our experts testified 45 times before Congress about issues like defense spending, regulation and federal worker compensation
- We laid the groundwork for repealing ObamaCare and other harmful biggovernment programs
- Heritage led the fight against dangerous defense cuts and a reduced American role in the world

With your renewed support for 2012, we can build on these achievements and get America back on course.

**Renew Your Membership** »