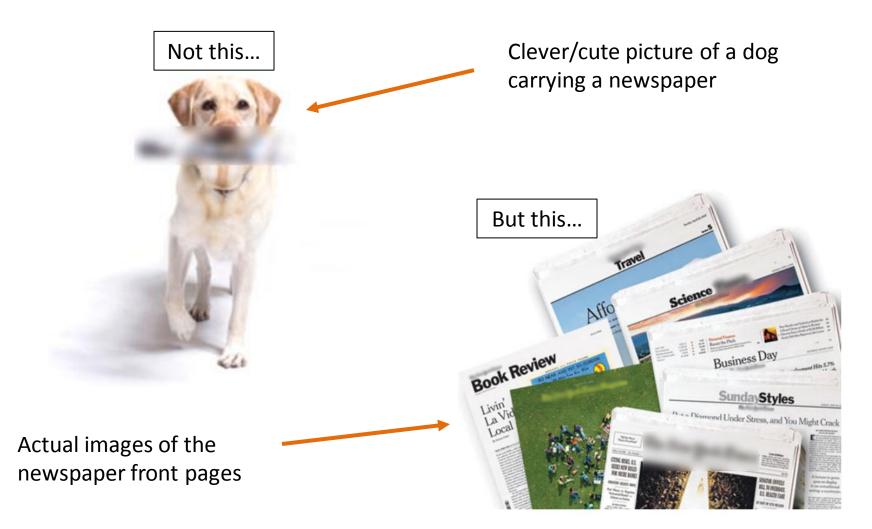

**TECHNIQUE #4**: Build a Compelling Narrative

**TECHNIQUE #5**: Utilize Value-Laden Images

2 marketing experiments

Where is the value in this image?

2 marketing experiments