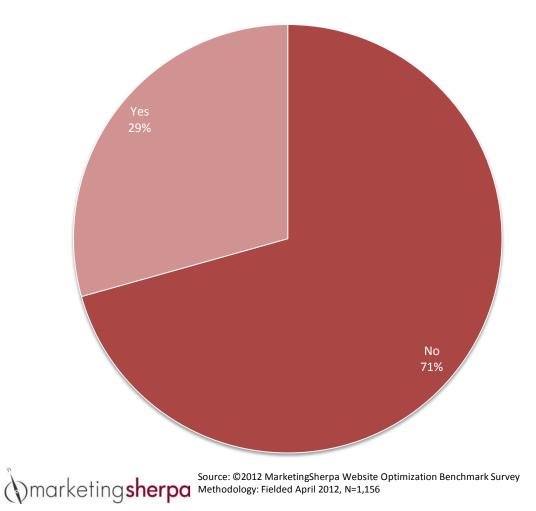

# 2012 SURVEY DATA

*Survey Question:* Has your organization tested your value proposition(s)?

🕒 #webclinic