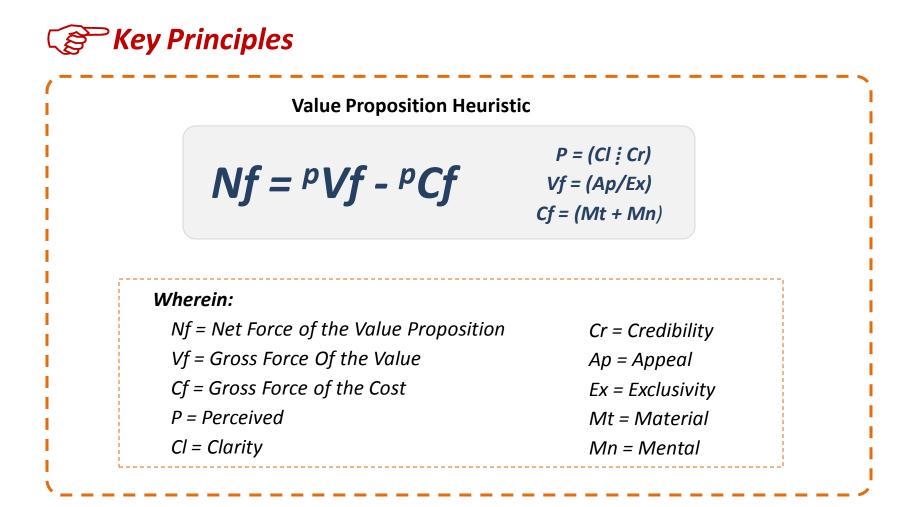

# 2 marketing experiments

 $Nf = {}^{p}Vf - {}^{p}Cf$ 

# How we think about value proposition

## C Key Principles

$$Nf = (CI \stackrel{!}{:} Cr)$$

$$Vf = (Ap/Ex)$$

$$Cf = (Mt + Mn)$$

| Wherein:                                              |                  |
|-------------------------------------------------------|------------------|
| <i>Nf</i> = <i>Net Force of the Value Proposition</i> | Cr = Credibility |
| <i>Vf</i> = Gross Force <i>Of</i> the Value           | Ap = Appeal      |
| Cf = Gross Force of the Cost                          | Ex = Exclusivity |
| P = Perceived                                         | Mt = Material    |
| Cl = Clarity                                          | Mn = Mental      |

# **TECHNIQUE #1**: Focus on your "Only-Factor"

**Value Proposition Heuristic** 

$$Nf = {}^{p}Vf - {}^{p}Cf$$

$$P = (Cl : Cr)$$

$$Vf = (Ap/Ex)$$

$$Cf = (Mt + Mn)$$

- An appealing offer without exclusivity has its force diluted by the competing options.
- An exclusive offer without appeal has its force undermined by a lack of attraction.