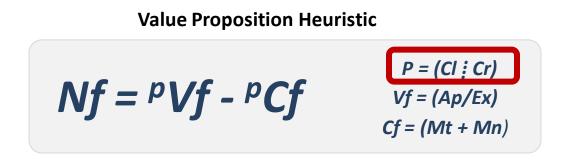

# 2 marketing experiments

 $Nf = {}^{p}Vf - {}^{p}Cf$ 

## C Key Principles

$$Nf = (CI \stackrel{!}{:} Cr)$$

$$Vf = (Ap/Ex)$$

$$Cf = (Mt + Mn)$$

| Wherein:                                              |                  |
|-------------------------------------------------------|------------------|
| <i>Nf</i> = <i>Net Force of the Value Proposition</i> | Cr = Credibility |
| <i>Vf</i> = Gross Force <i>Of</i> the Value           | Ap = Appeal      |
| Cf = Gross Force of the Cost                          | Ex = Exclusivity |
| P = Perceived                                         | Mt = Material    |
| Cl = Clarity                                          | Mn = Mental      |