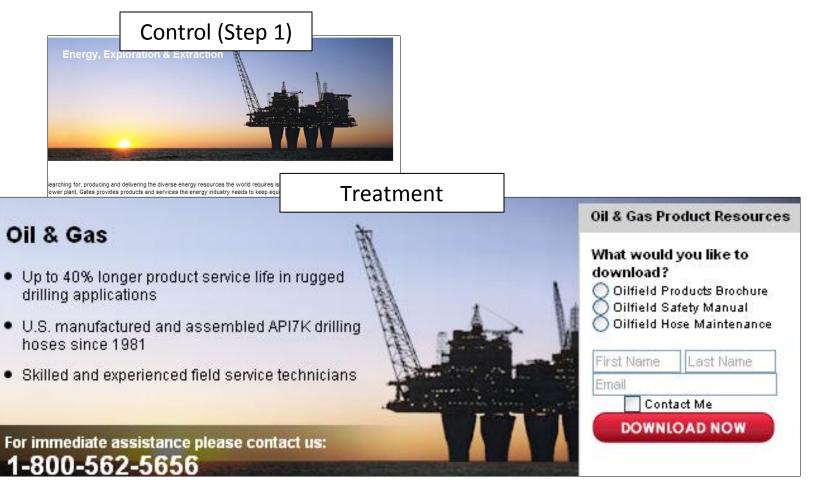

# **Experiment: Results**

# 245% Increase in conversion rate

The new CTA process design improved conversion rate by 245.6%

|           | CR   | Relative Difference | Statistical Confidence |
|-----------|------|---------------------|------------------------|
| Control   | 1.3% | -                   | -                      |
| Treatment | 4.6% | 245.6%              | 99%                    |

What You Need to Understand: By reducing the amount of friction in the CTA process and adding a simple radio button CTA to the first step, the team at Gates was able to increase conversion by 245%.

2 marketing experiments