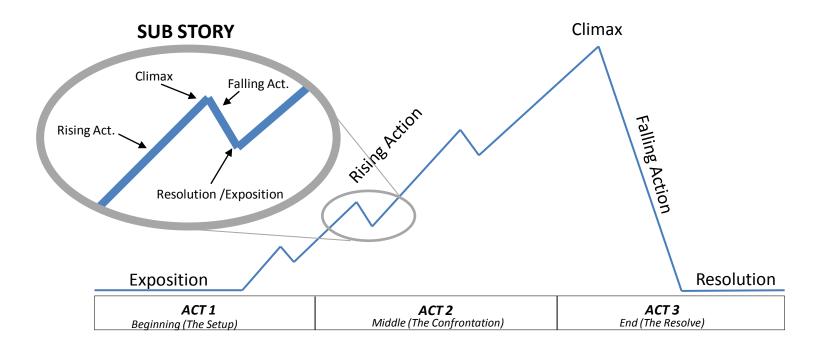

## **TECHNIQUE #4:** Build a Compelling Narrative

People's thoughts tend to arrange themselves in story, therefore understanding your visitor's thought sequence comes down to understanding the basic structure of a story. **Telling your story can be a powerful device for communicating a value proposition.** 